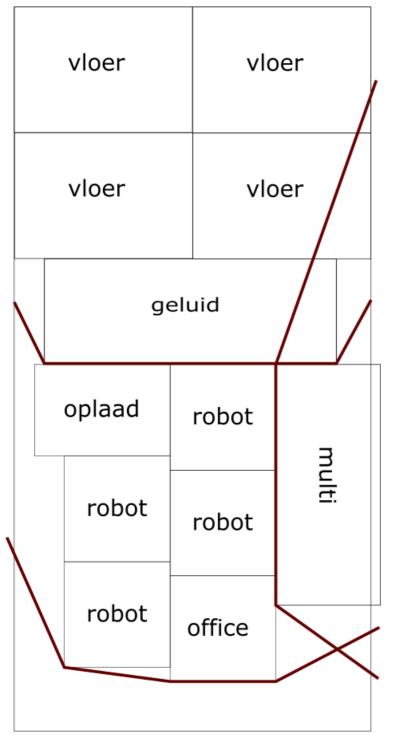

# Packing the IVECO Truck

When packing the Tech United truck, make sure to use the straps to secure the load. Also, make sure that when your are finished, the straps are nicely put back on the designated place.